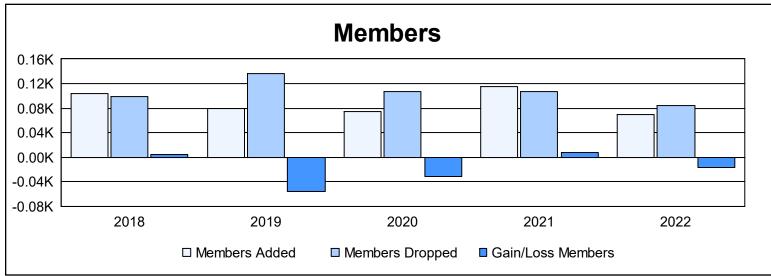

District 332 F

As of June 2022 Cumulative

| Year      | New<br>Clubs | Dropped<br>Clubs | Gain/<br>Loss<br>Clubs | New<br>Members | Charter<br>Members | Reinstate<br>Members | Transfer<br>Members | Total<br>Member<br>Added | Total<br>Members<br>Dropped | Gain/<br>Loss<br>Members |
|-----------|--------------|------------------|------------------------|----------------|--------------------|----------------------|---------------------|--------------------------|-----------------------------|--------------------------|
| 2017-2018 | 1            | 0                | 1                      | 51             | 50                 | 2                    | 0                   | 103                      | 99                          | 4                        |
| 2018-2019 | 0            | 0                | 0                      | 69             | 0                  | 1                    | 10                  | 80                       | 136                         | -56                      |
| 2019-2020 | 0            | 0                | 0                      | 73             | 0                  | 2                    | 0                   | 75                       | 107                         | -32                      |
| 2020-2021 | 1            | 1                | 0                      | 60             | 50                 | 4                    | 1                   | 115                      | 107                         | 8                        |
| 2021-2022 | 0            | 0                | 0                      | 64             | 1                  | 2                    | 2                   | 69                       | 85                          | -16                      |
| Average   | 0            | 0                | 0                      | 63             | 20                 | 2                    | 3                   | 88                       | 107                         | -18                      |