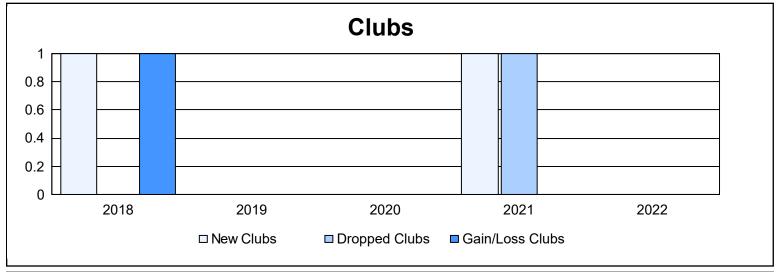

District 332 F

As of June 2022 Cumulative

| Year      | New<br>Clubs | Dropped<br>Clubs | Gain/<br>Loss<br>Clubs | New<br>Members | Charter<br>Members | Reinstate<br>Members | Transfer<br>Members | Total<br>Member<br>Added | Total<br>Members<br>Dropped | Gain/<br>Loss<br>Members |
|-----------|--------------|------------------|------------------------|----------------|--------------------|----------------------|---------------------|--------------------------|-----------------------------|--------------------------|
| 2017-2018 | 1            | 0                | 1                      | 51             | 50                 | 2                    | 0                   | 103                      | 99                          | 4                        |
| 2018-2019 | 0            | 0                | 0                      | 69             | 0                  | 1                    | 10                  | 80                       | 136                         | -56                      |
| 2019-2020 | 0            | 0                | 0                      | 73             | 0                  | 2                    | 0                   | 75                       | 107                         | -32                      |
| 2020-2021 | 1            | 1                | 0                      | 60             | 50                 | 4                    | 1                   | 115                      | 107                         | 8                        |
| 2021-2022 | 0            | 0                | 0                      | 64             | 1                  | 2                    | 2                   | 69                       | 85                          | -16                      |
| Average   | 0            | 0                | 0                      | 63             | 20                 | 2                    | 3                   | 88                       | 107                         | -18                      |